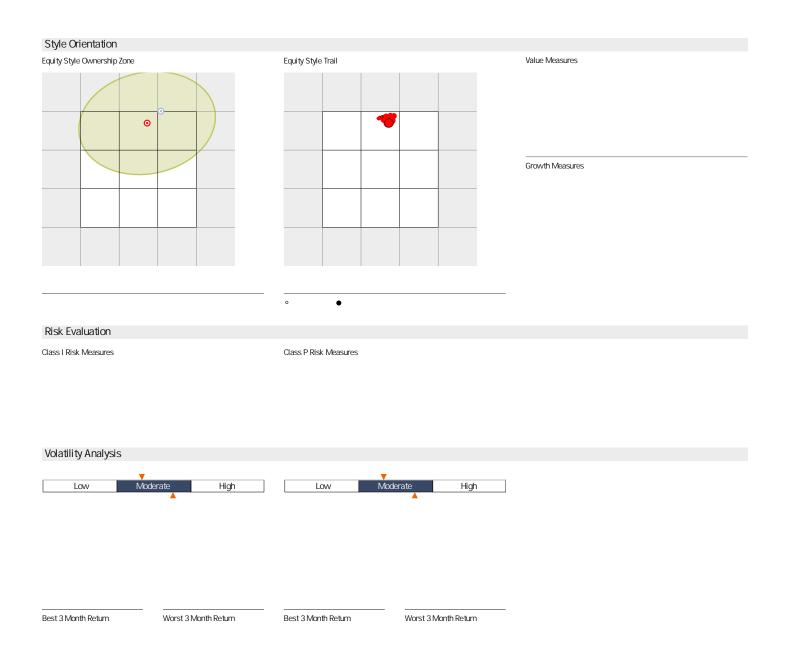

M Fund, Inc.:

Pacific Select Fund:

Performance

| Price/Prospective Cash Flow Ratio |
|-----------------------------------|
| Price/Prospective Earnings Ratio  |
| Price/Prospective Sales Ratio     |
| Sharpe Ratio                      |
| Standard deviation                |
| R-squared                         |
| Risk Evaluation Chart             |
|                                   |
|                                   |