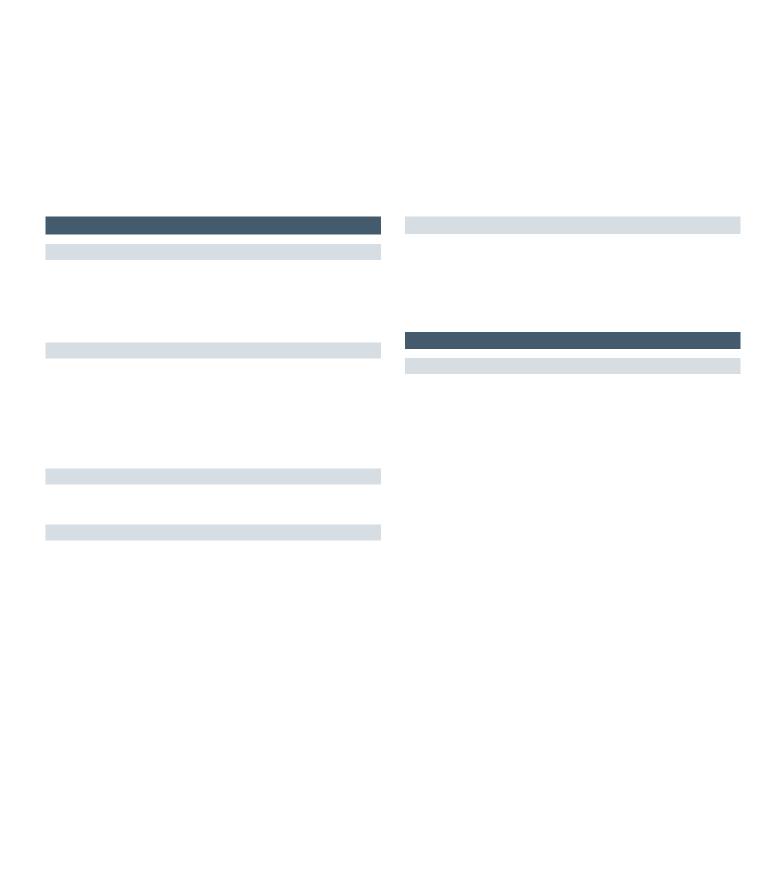

The following is a summary of the inputs used to value the fund's investments as of March 31, 2022:

QUOTED PRICES IN SIGNIFICANT ACTIVE MARKETS FOR THER SIGNIFICANT IDENTICAL ASSETS OBSERVABLE INPUT®NOBSERVABLE INPUTS (LEVEL 2) **DESCRIPTION** (LEVEL 1) (LEVEL 3) TOTAL **Assets** Affiliated Underlying Fuhds \$---\$174,307,623 \$174,307,623 \$---Short-Term Investments 2,307,947 2,307,947 Total \$---\$174,307,623 \$2,307,947 \$176,615,570