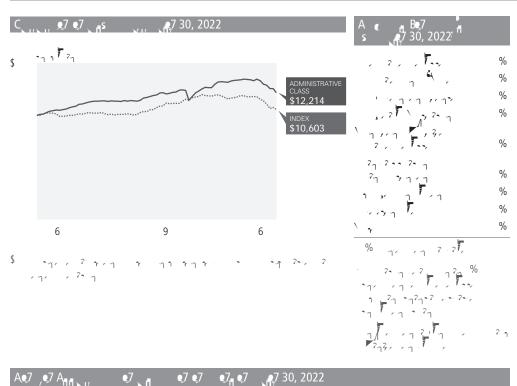

7 F. 7 . 7 227 , 7 271 , F 7 . , F 7 . . , 7 . . . , 7 

" 15" L 4 5 / L<sup>3</sup>5 5 - <sup>3</sup>L / " <sup>3</sup>L L 5" ' - <sup>3</sup>L 1 -



77//



6-- n s\*

1 €7

5 **€**,7 s

E **●**7

| 1 1. | . , . ~ <b>1.</b> |  | w / , | 1. |
|------|-------------------|--|-------|----|
|      |                   |  |       |    |

| 11 1 1 1 1 1 1 1 1 1 1 1 1 1 1 1 1 1 1 | 7  |    |    | 1. · · · · 1. |    |    |    |  |
|----------------------------------------|----|----|----|---------------|----|----|----|--|
| 7. <sub>12</sub> 2                     | \$ | \$ | \$ | \$            | \$ | \$ | \$ |  |
|                                        |    |    |    |               |    |    |    |  |
|                                        |    |    |    |               |    |    |    |  |
|                                        |    |    |    |               |    |    |    |  |
|                                        |    |    |    |